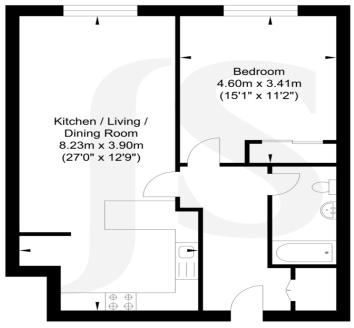

### **London Road**

Approximate Floor Area 600.08 sq ft (55.75 sq m)

Approximate Gross Internal Area = 55.75 sq m / 600.08 sq ft Illustration for identification purposes only, measurements are approximate, not to scale.