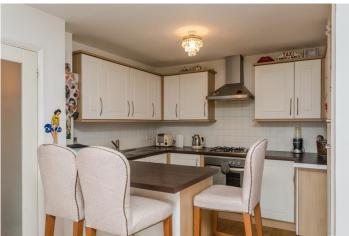

This flat has the added benefit of being sold with a share of freehold and comprises a large double bedroom with built-in ward robes, a bright and spacious open-plan living area and tiled bathroom with bath and shower.